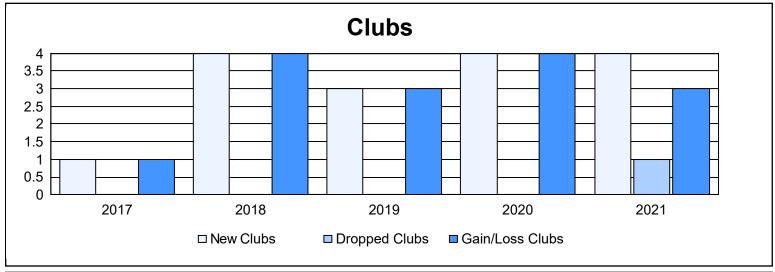

District D 4 As of June 2021 Cumulative

| Year      | New<br>Clubs | Dropped<br>Clubs | Gain/<br>Loss<br>Clubs | New<br>Members | Charter<br>Members | Reinstate<br>Members | Transfer<br>Members | Total<br>Member<br>Added | Total<br>Members<br>Dropped | Gain/<br>Loss<br>Members |
|-----------|--------------|------------------|------------------------|----------------|--------------------|----------------------|---------------------|--------------------------|-----------------------------|--------------------------|
| 2016-2017 | 1            | 0                | 1                      | 248            | 24                 | 6                    | 12                  | 290                      | 242                         | 48                       |
| 2017-2018 | 4            | 0                | 4                      | 315            | 120                | 5                    | 11                  | 451                      | 295                         | 156                      |
| 2018-2019 | 3            | 0                | 3                      | 178            | 72                 | 3                    | 0                   | 253                      | 353                         | -100                     |
| 2019-2020 | 4            | 0                | 4                      | 189            | 133                | 15                   | 4                   | 341                      | 307                         | 34                       |
| 2020-2021 | 4            | 1                | 3                      | 336            | 128                | 12                   | 3                   | 479                      | 344                         | 135                      |
| Average   | 3            | 0                | 3                      | 253            | 95                 | 8                    | 6                   | 363                      | 308                         | 55                       |